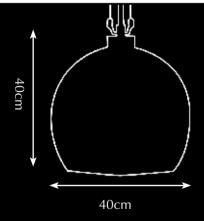

Itemnr: PA 824

Model: Rosedale hanging lamp round Material: Casted brass/Blown glass

Socket: E27 max. 60Watt Finishes: -Dutch Silver

-Canadian Gold -Rose Gold

Itemnr: PA 826

Model: Rosedale hanging lamp oval Material: Casted brass/Blown glass