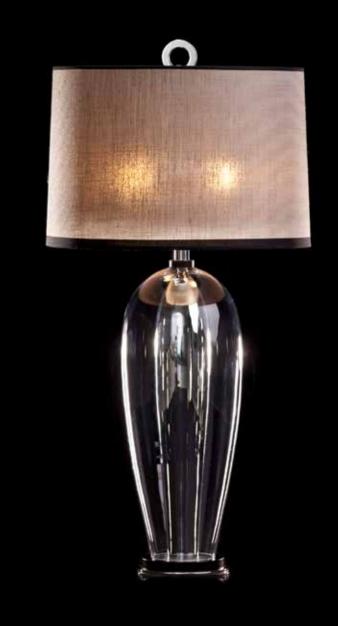

Itemnr: PA 821

Model: Rosedale table-lamp
Material: Casted brass/Blown Glass

Shade: 8214 Saffron Black Sockets: 2x E27 max. 60 Watt

Finishes: -Dutch Silver

-Canadian Gold -Smoked Brass

Itemnr: PA 823

Model: Rosedale table-lamp
Material: Casted brass/Blown Glass
Shade: 5301 Stony Ground Linen
Sockets: 2x E27 max. 60 Watt

Finishes: -Dutch Silver

-Canadian Gold -Smoked Brass -Rose Gold

112

 $<sup>\</sup>ensuremath{^*}$  For images of the other finishes visit our website.

 $<sup>\</sup>ensuremath{^*}$  For images of the other finishes visit our website.