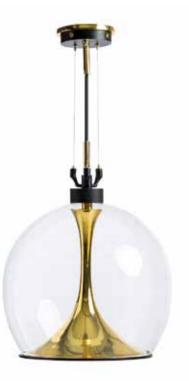

Itemnr: PA 824

Model: Rosedale hanging lamp round Material: Casted brass/Blown glass

Socket: E27 max. 60Watt Finishes: -Dutch Silver

-Canadian Gold -Rose Gold

Itemnr: PA 826

Model: Rosedale hanging lamp oval Material: Casted brass/Blown glass