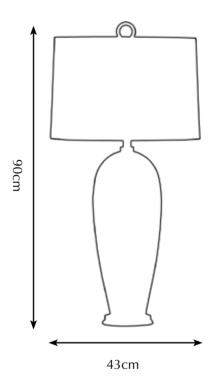

Itemnr: PA 822

Model: Rosedale table-lamp big Material: Casted brass/Blown Glass Shade: 5305 Pitch Black Silk Sockets: 2x E27 max. 60 Watt

Finishes: -Dutch Silver

-Canadian Gold -Smoked Brass

-Rose Gold

 $<sup>\</sup>ensuremath{^*}$  For images of the other finishes visit our website.