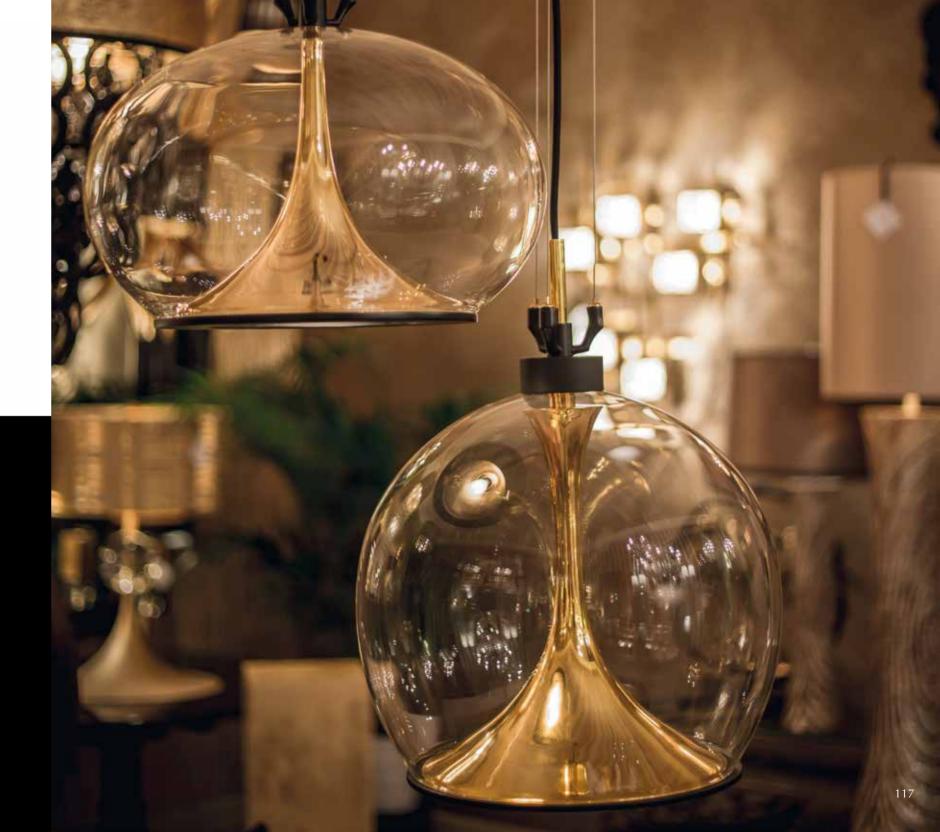

Itemnr: PA 824

Model: Rosedale hanging lamp round Material: Casted brass/Blown glass

Socket: E27 max. 60Watt Finishes: -Dutch Silver

-Canadian Gold -Rose Gold

Itemnr: PA 826

Model: Rosedale hanging lamp oval Material: Casted brass/Blown glass

Socket: E27 max. 60Wat Finishes: -Dutch Silver -Canadian Gold

-Rose Gold