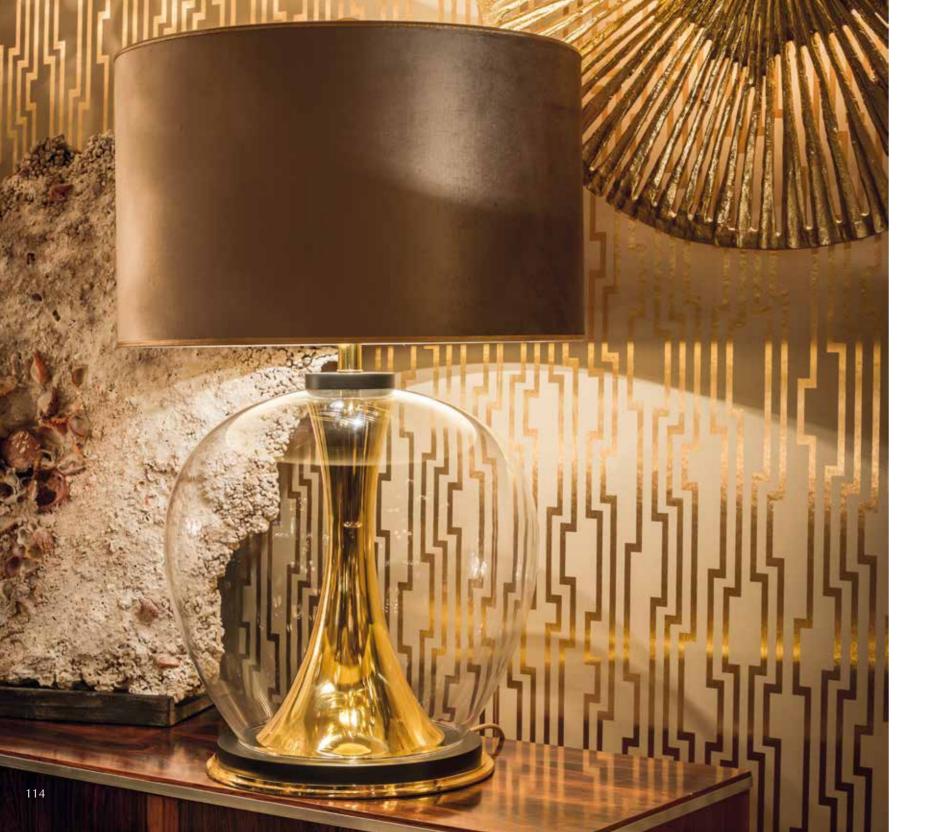

Itemnr: PA 822

Model: Rosedale table-lamp big Material: Casted brass/Blown Glass Shade: 5305 Pitch Black Silk Sockets: 2x E27 max. 60 Watt

Finishes: -Dutch Silver

-Canadian Gold -Smoked Brass

-Rose Gold

 $<sup>\</sup>ensuremath{^*}$  For images of the other finishes visit our website.