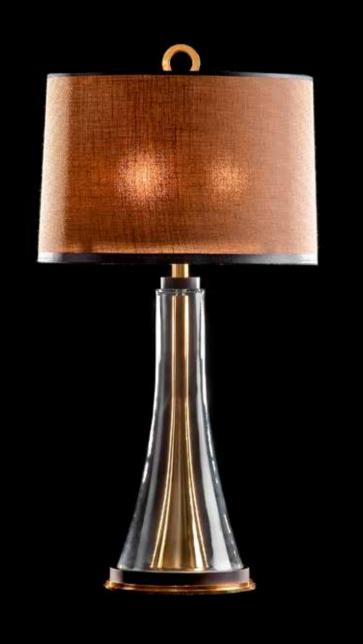

Itemnr: PA 821

Model: Rosedale table-lamp
Material: Casted brass/Blown Glass

Shade: 8214 Saffron Black Sockets: 2x E27 max. 60 Watt

Finishes: -Dutch Silver

-Canadian Gold -Smoked Brass

Itemnr: PA 823

Model: Rosedale table-lamp
Material: Casted brass/Blown Glass
Shade: 5301 Stony Ground Linen
Sockets: 2x E27 max. 60 Watt

Finishes: -Dutch Silver

-Canadian Gold -Smoked Brass -Rose Gold

112

 $<sup>\</sup>ensuremath{^*}$  For images of the other finishes visit our website.

 $<sup>\</sup>ensuremath{^*}$  For images of the other finishes visit our website.