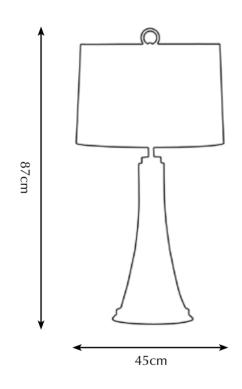

Itemnr: PA 821

Model: Rosedale table-lamp
Material: Casted brass/Blown Glass

Shade: 8214 Saffron Black Sockets: 2x E27 max. 60 Watt

Finishes: -Dutch Silver

-Canadian Gold -Smoked Brass

Itemnr: PA 823

Model: Rosedale table-lamp
Material: Casted brass/Blown Glass
Shade: 5301 Stony Ground Linen
Sockets: 2x E27 max. 60 Watt

Finishes: -Dutch Silver

-Canadian Gold -Smoked Brass -Rose Gold

112

 $<sup>\</sup>ensuremath{^*}$  For images of the other finishes visit our website.

 $<sup>\</sup>ensuremath{^*}$  For images of the other finishes visit our website.