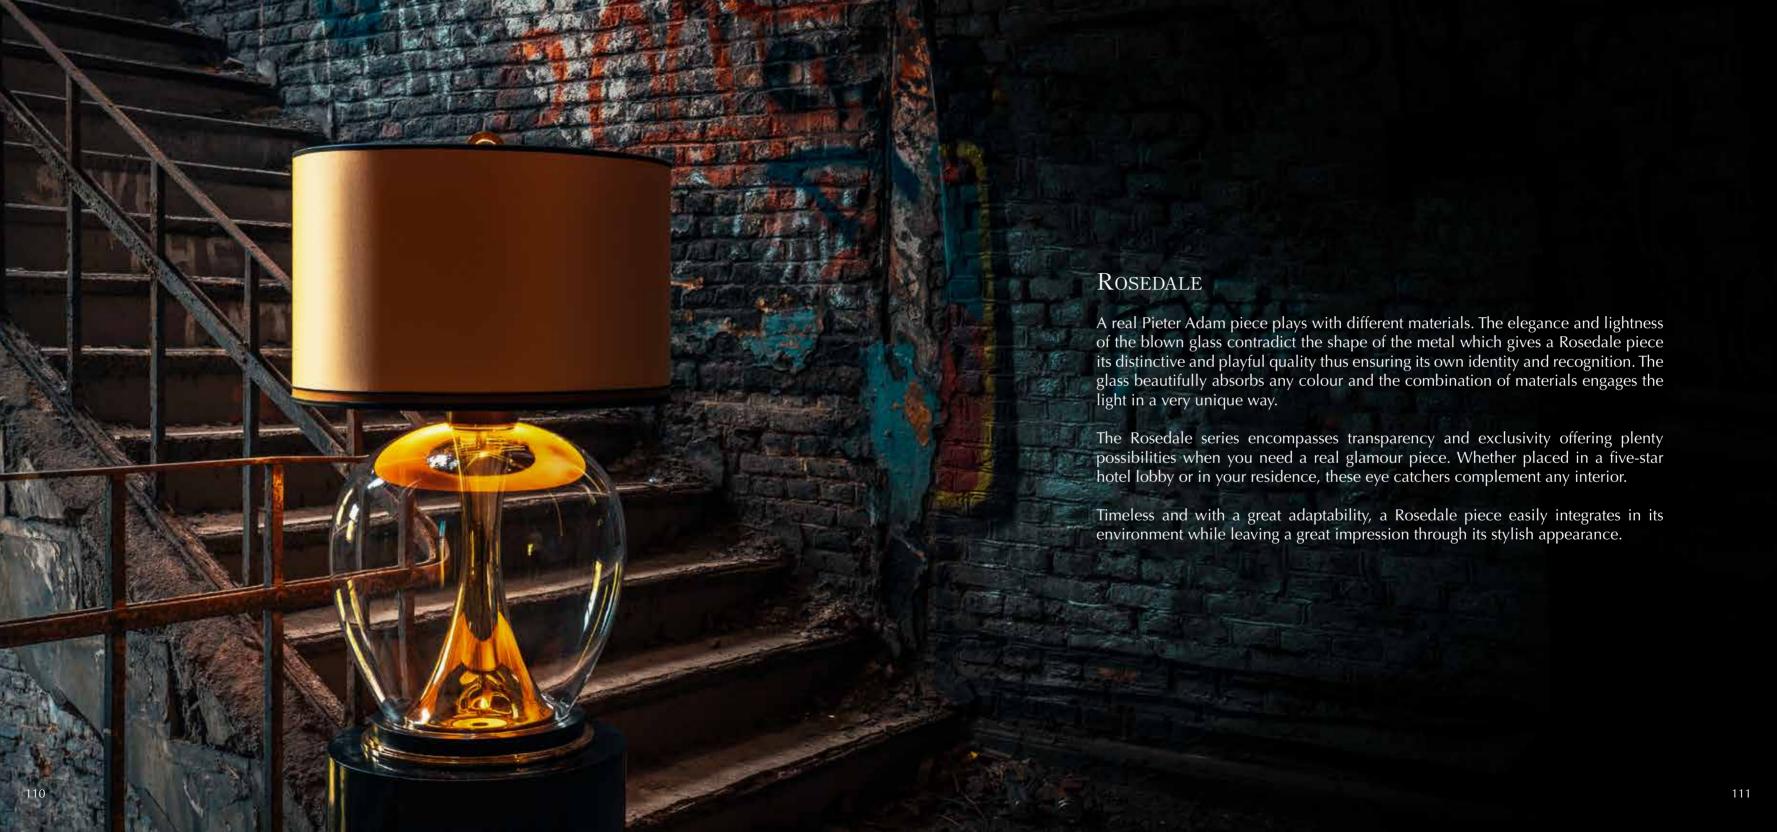

Itemnr: PA 821

Model: Rosedale table-lamp
Material: Casted brass/Blown Glass

Shade: 8214 Saffron Black Sockets: 2x E27 max. 60 Watt

Finishes: -Dutch Silver

-Canadian Gold -Smoked Brass

Itemnr: PA 823

Model: Rosedale table-lamp
Material: Casted brass/Blown Glass
Shade: 5301 Stony Ground Linen
Sockets: 2x E27 max. 60 Watt

Finishes: -Dutch Silver

-Canadian Gold -Smoked Brass -Rose Gold

112

 $<sup>\</sup>ensuremath{^*}$  For images of the other finishes visit our website.

 $<sup>\</sup>ensuremath{^*}$  For images of the other finishes visit our website.

Itemnr: PA 822

Model: Rosedale table-lamp big Material: Casted brass/Blown Glass Shade: 5305 Pitch Black Silk Sockets: 2x E27 max. 60 Watt

Finishes: -Dutch Silver

-Canadian Gold -Smoked Brass

-Rose Gold

 $<sup>\</sup>ensuremath{^*}$  For images of the other finishes visit our website.