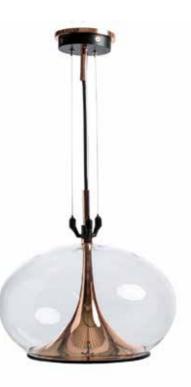

Itemnr: PA 824

Model: Rosedale hanging lamp round Material: Casted brass/Blown glass

Socket: E27 max. 60Watt Finishes: -Dutch Silver

-Canadian Gold -Rose Gold

Itemnr: PA 826

Model: Rosedale hanging lamp oval Material: Casted brass/Blown glass

Socket: E27 max. 60Wat Finishes: -Dutch Silver -Canadian Gold

-Rose Gold