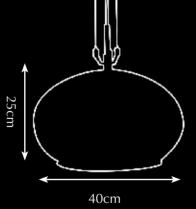

Itemnr: PA 824

Model: Rosedale hanging lamp round Material: Casted brass/Blown glass

Socket: E27 max. 60Watt Finishes: -Dutch Silver

-Canadian Gold -Rose Gold

Itemnr: PA 826

Model: Rosedale hanging lamp oval Material: Casted brass/Blown glass

Socket: E27 max. 60Wat Finishes: -Dutch Silver -Canadian Gold

-Rose Gold